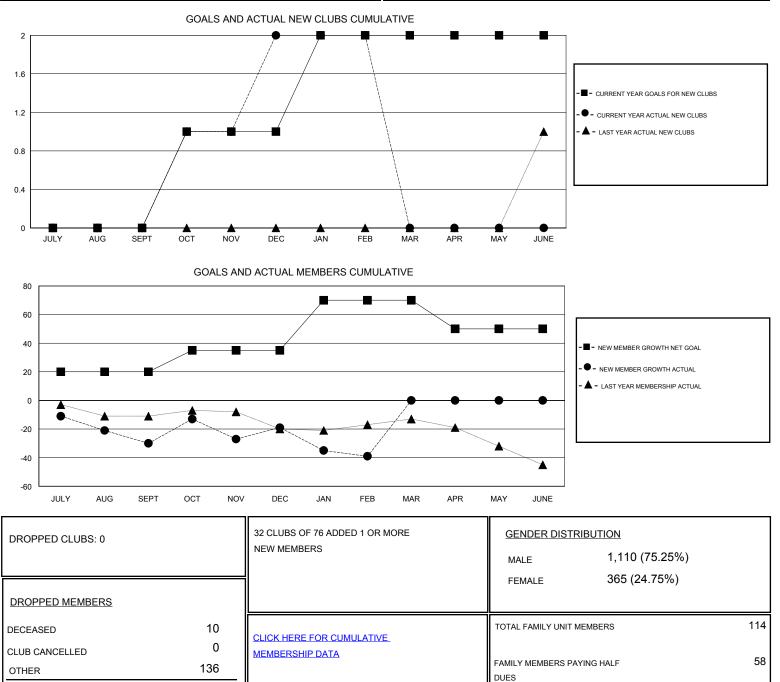

## Ton Soeters CNAT.

| GMT: TO               | n Soeters |               | -         | OCATION ENGLAND       |               |                                                                |                                                              | GMT CA                                             |
|-----------------------|-----------|---------------|-----------|-----------------------|---------------|----------------------------------------------------------------|--------------------------------------------------------------|----------------------------------------------------|
| Clubs                 |           |               |           |                       | Members       |                                                                |                                                              |                                                    |
| RESULTS FOR 2016-2017 |           |               |           | RESULTS FOR 2016-2017 |               |                                                                |                                                              |                                                    |
| QUARTER               |           | NEW CLUB GOAL | NEW CLUBS | DROPPED CLUBS         | QUARTER       | NEW MEMBER GROWTH<br>NET GOAL (not reinstated<br>or transfers) | NEW MEMBER<br>GROWTH ACTUAL (not<br>reinstated or transfers) | DROPPED<br>MEMBERS ACTUAL<br>(including transfers) |
| JULY/AUG/SEF          | PT        | 0             | 0         | 0                     | JULY/AUG/SEPT | 20                                                             | 20                                                           | 50                                                 |
| OCT/NOV/DEC           | )         | 1             | 2         | 0                     | OCT/NOV/DEC   | 15                                                             | 62                                                           | 51                                                 |
| JAN/FEB/MAR           |           | 1             | 0         | 0                     | JAN/FEB/MAR   | 35                                                             | 25                                                           | 45                                                 |
| APR/MAY/JUN           | E         | 0             | 0         | 0                     | APR/MAY/JUNE  | -20                                                            | 0                                                            | 0                                                  |